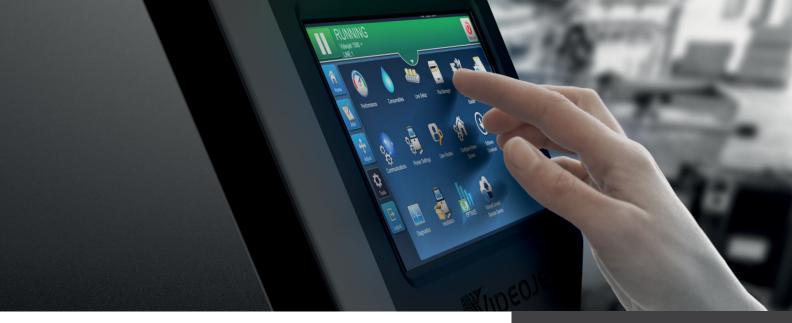

# Experience simple usability with the Videojet SIMPLICiTY™ interface

The Videojet SIMPLICiTY interface significantly reduces operator printer interactions. The intuitive interface is easy to learn without additional training. Step-by-step videos are available to guide operators through routine tasks.

#### Code Assurance out of the box

Our SIMPLICiTY<sup>™</sup> user interface guides you every step of the way, with error-proofing rules that define editable fields, permissible data types, date range restrictions and more, greatly reducing printer interactions and potential user errors.

## Wizards are here to guide you

Built-in wizards help you customise your interface so operators only see the options they need.

Videojet LifeCycle Advantage™

Maximise your line throughput and production quality with Videojet LifeCycle Advantage™