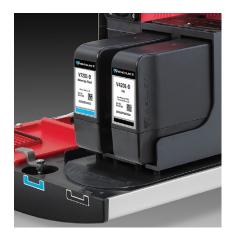

#### No mess, no waste, no mistake Smart Cartridge<sup>™</sup> system

The patented cartridge design offers additional protection against leakage during transport and handling. A full range of eco-friendly inks and specialty fluids are available for the 1580 + CIJ printer.

## SmartCell™ maintenance made simple

Simplify routine maintenance with colour-coded, easy-to-replace Videojet SmartCell<sup>™</sup> components. The user-changeable parts require annual replacement, or when the printer reaches 5,000 hours, whichever comes first.