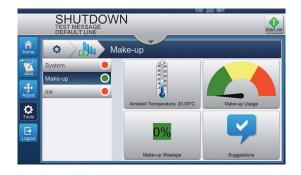

# Reduce your total cost of ownership (TCO) with Videojet OPTIMiZE

With Videojet OPTIMiZE, the 1580 + CIJ printer can assess printer efficiency and provide suggestions to improve the following:

- Operator interaction with the printer
- Environmental conditions surrounding the printer
- Printer maintenance

## Videojet OPTIMiZE

Videojet OPTIMiZE software makes it easy to understand your printer's performance. Increase uptime and improve total cost of ownership with guidance based on your printer's operations, such as maintenance needs and environmental conditions.