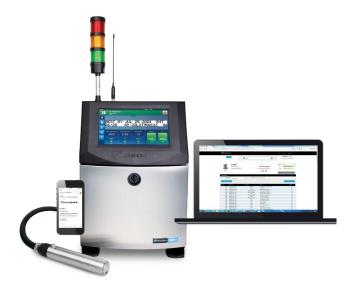

# Introducing the 1580 + Driving printer improvement during everyday operation

After more than 40 years of excellence in the continuous inkjet (CIJ) coding industry, Videojet introduces the new 1580 + CIJ printer that delivers uptime peace of mind, assesses printer consumption, and offers guidance to ensure error-proof operation. The 1580 + takes the 1580 you know and love to the next level with built-in connectivity for Industry 4.0.

The 1580 + comes with built-in Wi-Fi and optional cellular connections to minimise IT workload, reduce the cost of connecting equipment to your network, and improve your printer's mobility.

The Videojet **SIMPLICITY™** user interface reduces operator printer interactions, eliminating potential user errors through an intuitive, tablet-inspired touchscreen display.

# Future-proofed for Industry 4.0

Designed to deliver all the connectivity you need, the 1580 + is ready to meet modern printing challenges, and whatever the future needs of Industry 4.0 are likely to demand. Built-in Wi-Fi and cellular connections provide an easy and secure way to wirelessly communicate, while webserver capability and automated troubleshooting make remote operation simple.