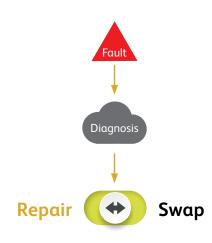

## Recover from faults quickly

Videojet Rapid Recover<sup>™</sup> uses advanced automated troubleshooting to quickly determine if a printer failure can be easily repaired or if a spare printer needs to be deployed, enabling fast line recovery.