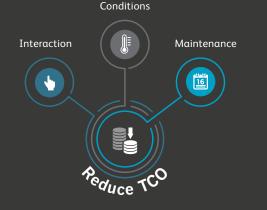

# Reduce your total cost of ownership (TCO) with Videojet OPTIMiZE

With Videojet OPTIMiZE, the 1580 + CIJ printer can assess printer efficiency and provide suggestions to improve the following:

- Operator interaction with the printer
- Environmental conditions surrounding the printer
- Printer maintenance

# Achieve peak performance with the Videojet 1580 + CIJ printer

#### **Uptime Advantage**

- Increase uptime with an additional make-up reserve tank
- Replace preventive maintenance components easily and reliably
- Videojet Dynamic Calibration automatically maintains superior print quality, for optimum uptime under changing environmental conditions

#### **Code Assurance**

- Lower the opportunity for coding errors with intelligent message creation
- Automate code content without the need for operator interaction with user definable message rules
- Maintain consistent code quality and contrast over time

#### Simple Usability

- Eliminate potential user errors through a Videojet SIMPLICiTY<sup>™</sup> interface that greatly reduces printer interactions
- Easy to operate tablet-inspired 10" touchscreen display that is intuitive to you
- Customise interfaces with built-in wizards, and access guided video tutorials for routine printer tasks

#### **Built-in Productivity**

- Built-in Wi-Fi and cellular connections provide an easy and secure way to wirelessly communicate
- Analyse your individual use patterns and receive printer improvement opportunities via on-screen alerts
- Access technical experts at the touch of a button through optional VideojetConnect<sup>™</sup> Remote Service (depending on local availability)